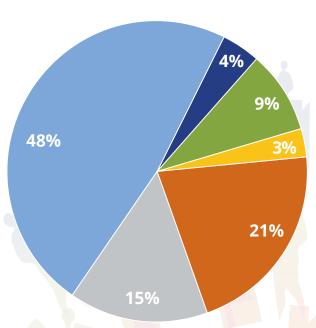

Total Grants: \$15,280,950

- Great Lakes: \$7,314,150
- Alzheimer's Research: \$655,000
- Environmental Health and Justice: \$1,316,800
- Sustainable Business: \$513,500
- Arts: \$3,201,500
- Special Opportunities: \$2,280,000