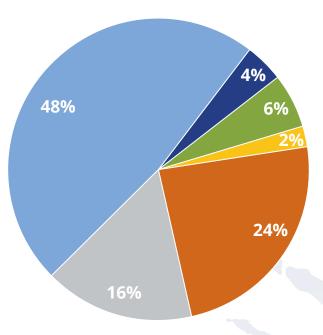

## Grants Paid by Program Area

**FY 2022 FY 2023** 

Total Grants: \$13,922,842

- Great Lakes: \$6,654,142
- Alzheimer's Research: \$600,000
- Environmental Health and Justice: \$858,000
- Sustainable Business: \$328,700
- Arts: \$3,332,000
- Special Opportunities: \$2,150,000